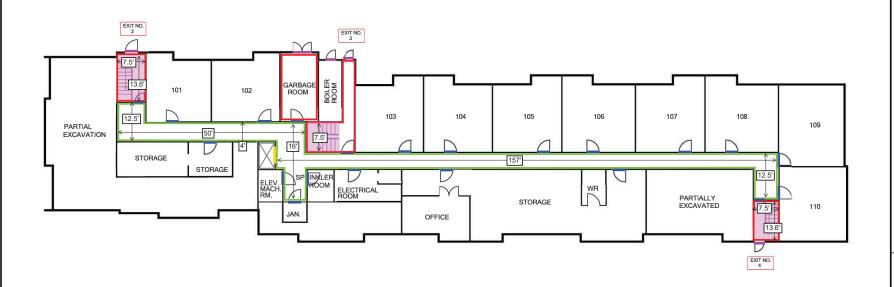

## Painting Plan - IQ-0201-2025 Legend

Stairwells - Floors & Risers Prepare and Paint

Interior Doors & Trim - Prepare and Paint

Exterior Doors & Trim - Prepare and Paint

Elevators Doors & Trim Prepare and Paint

Entrance and Hallways -Walls and Handrails Prepare and Paint

Various rooms & Stairwells -Handrails, Walls and Ceiling Prepare and Paint

439 DEAN AVENUE OSHAWA, ONTARIO

1ST FLOOR

| DATE:     | SCALE:       |
|-----------|--------------|
|           | NOT TO SCALE |
| FILE No.  | DWG No.      |
| ISSUE No. |              |
| 1         |              |