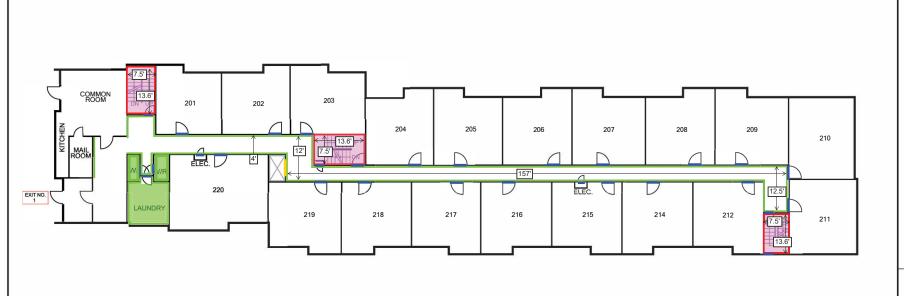

## Painting Plan - IQ-0201-2025 Legend

Stairwells - Floors Prepare and Paint

Interior Doors & Trim Prepare and Paint

Elevators Doors & Trim Prepare and Paint

Entrance and Hallways -Walls and Handrails Prepare and Paint

Various rooms & Stairwells -Handrails, Walls and Ceiling Prepare and Paint

439 DEAN AVENUE OSHAWA, ONTARIO

2ND FLOOR

| DATE:     | SCALE:       |
|-----------|--------------|
|           | NOT TO SCALE |
| FILE No.  | DWG No.      |
| ISSUE No. |              |
| 1         |              |