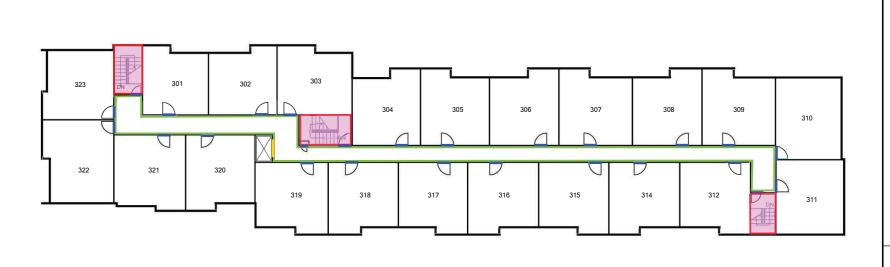

### Painting Plan - IQ-0201-2025 Legend

Stairwells - Floors Prepare and Paint

Interior Doors & Trim Prepare and Paint

Elevators Doors & Trim Prepare and Paint

Entrance and Hallways -Walls and Handrails Prepare and Paint

Various rooms & Stairwells -Handrails, Walls and Ceiling Prepare and Paint

439 DEAN AVENUE OSHAWA, ONTARIO

3RD FLOOR

| DATE:     | SCALE:       |
|-----------|--------------|
|           | NOT TO SCALE |
| FILE No.  | DWG No.      |
| ISSUE No. |              |
| 1         |              |